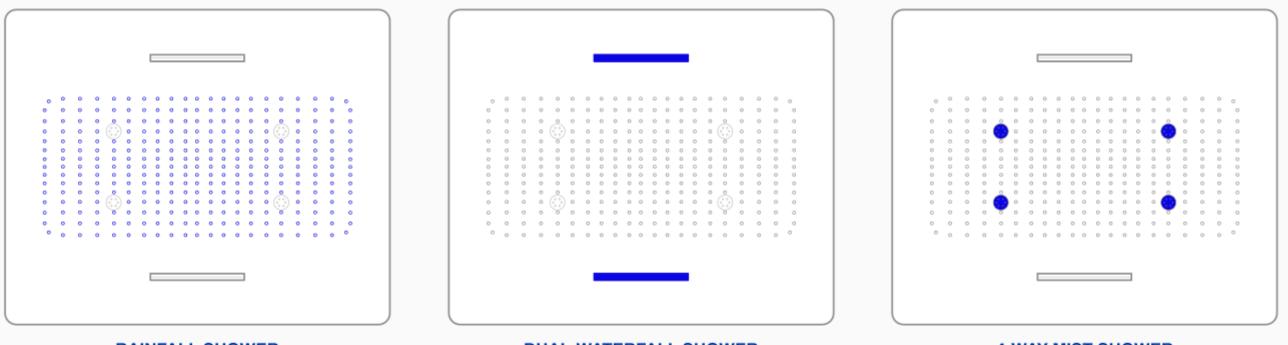

### **3 FUNCTION SHOWER**

Functionality in every drop

RAINFALL SHOWER

4-WAY MIST SHOWER

#### **3 Function of MFS-MRDW Multifunction Shower:**

- Rain Shower: Experience the luxurious sensation of Rainfall(311 nozzles) equipped with silicone nozzles for effortless cleaning.
- Dual Waterfall: Enjoy convenience with two-way waterfall showers for full-body coverage.
- Mist Shower: Feel the bliss with 4 Mist Showers.