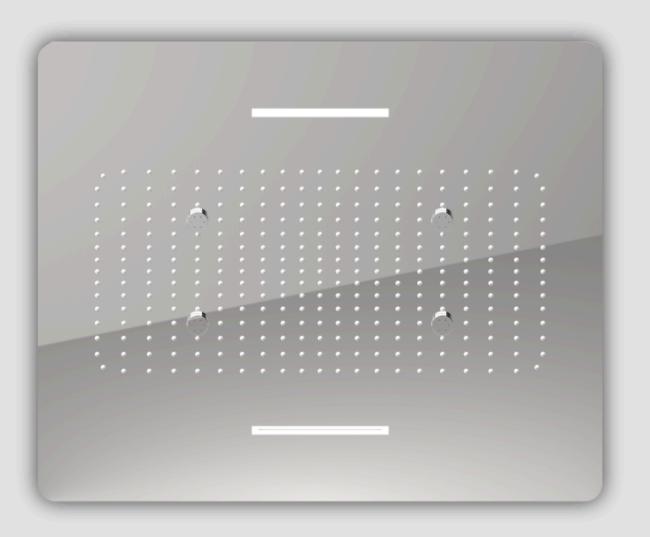

## **MF-MRDW Enjoy the Comfort** Supreme Relaxation

3 Functions: Rain Shower | 4 Mist | Dual Waterfall Dimensions: 600 x 520 mm Mirror Finish SS304 Nozzles: 315 Silicon Easy Clean White Nozzle Brass Parts with Chrome Plated Easy to Open & Clean

#### PANEL BODY

#### **Product Specification :**

- Panel Body Material: Crafted from durable Mirror Finish Stainless Steel 304 & Brass Parts
- Dimensions: Multifunction Shower body size 600mm x 520mm