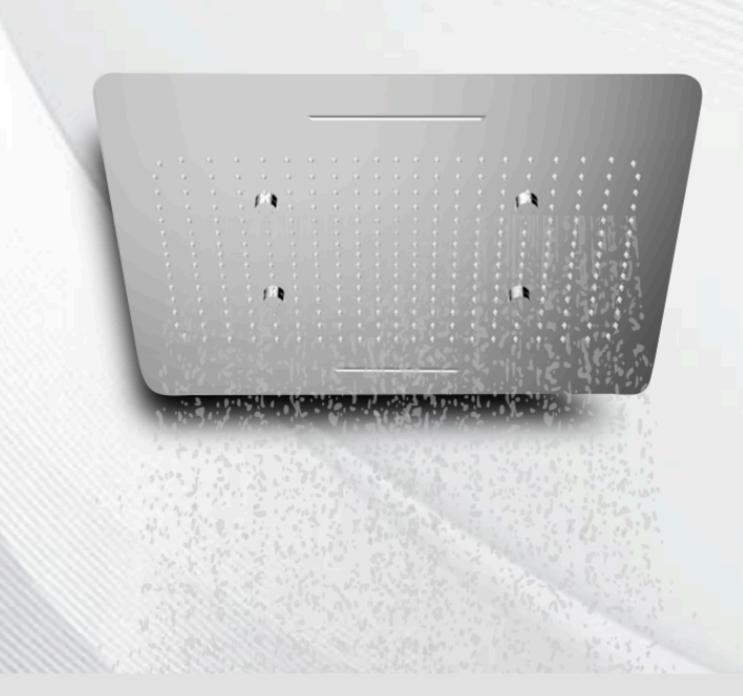

## **MF-MRDW Enjoy the Comfort** Supreme Relaxation

3 Functions: Rain Shower | 4 Mist | Dual Waterfall Dimensions: 600 x 520 mm Mirror Finish SS304 Nozzles: 315 Silicon Easy Clean White Nozzle Brass Parts with Chrome Plated Easy to Open & Clean

### **MULTI FUNCTION SHOWER | MF-MRDW**

The Multi Function Shower | MF-MRDW is a sophisticated addition to any bathroom, offering a range of features designed for an enhanced and luxurious shower experience.

#### **Product Specification :**

- Panel Body Material: Crafted from durable Mirror Finish Stainless Steel 304 & Brass Parts
- Dimensions: Multifunction Shower body size 600mm x 520mm